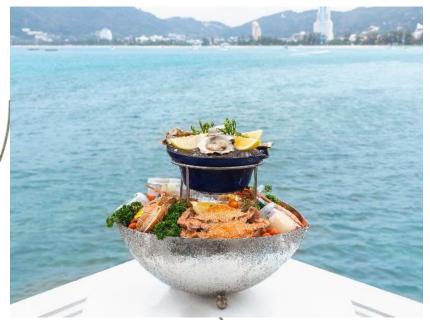

# The Jetty

- Spectacular sunsets.
- An intimate atmosphere with curated craft cocktails, champagne, wines and whiskeys.
- Stylish aperitifs, sunset parties and romantic, stargazing dinners.
- Freshest seafood, including imported oysters, seafood platters, the famed Phuket Lobster or tailor-made dinner sets.

## Experiences at The Jetty