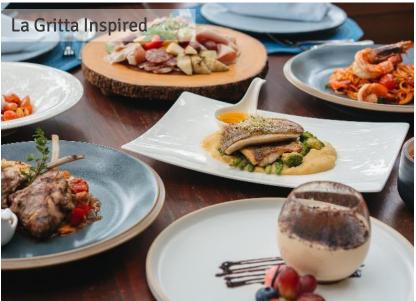

# The Jetty

- Spectacular sunsets.
- An intimate atmosphere with curated craft cocktails, champagne, wines and whiskeys.
- Stylish aperitifs, sunset parties and romantic, stargazing dinners.
- Freshest seafood, including imported oysters, seafood platters, the famed Phuket Lobster or tailor-made dinner sets.

## Experiences at The Jetty