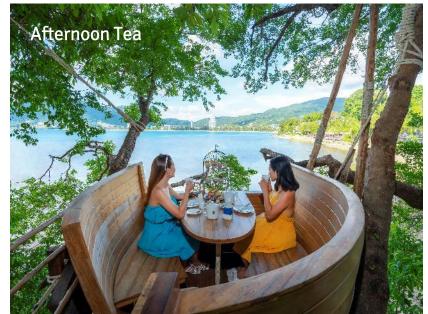

#### TreePod

- Hugging the resort's coastline
- Located along nature's path trail
- Uniquely designed, eco-friendly, material-based
- Elevated and hidden amongst trees
- Offering stunning views of Patong Bay
- Absolute privacy
- Ideal for any celebration
- Romantic dinner
- Family breakfast feast
- Birthday surprise
- Afternoon tea

### TreePod Experiences