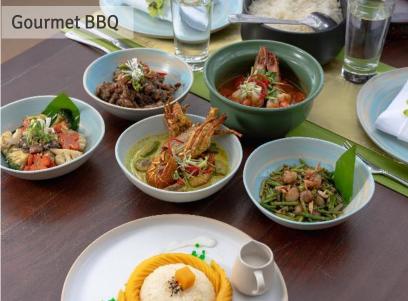

## THE CLUBHOUSE

Reserved solely for guests of **One and Two Bedroom Club Suites guests** 

- Private Sun-deck with panoramic views over Patong Bay
- Infinity pool with puddle pool for our little guests
- Daily breakfast buffet with a la Carte menu: from 06.30 to 10.30 hrs.
- Daily complimentary evening cocktails (17.30 18.30 hrs.):
  - Quality pouring brands, wines, beers, spirits & standard cocktails,
  - Chef's daily selection of canapés and live carving stations
- All-day complimentary soft drinks, coffee, tea, mineral waters, fruits and cookies.
- Exclusive Clubhouse Fitness Center
- Rooftop Sunset Terrace
- Free high speed WiFi
- Personalized golf cart services around the resort