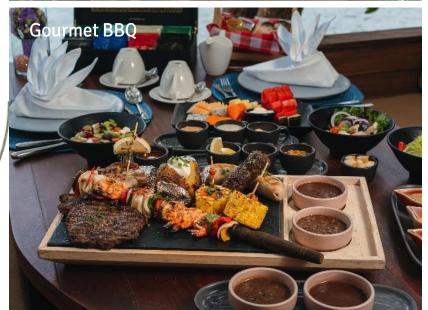

## THE CLUBHOUSE

Reserved solely for guests of **One and Two Bedroom Club Suites guests** 

- Private Sun-deck with panoramic views over Patong Bay
- Infinity pool with puddle pool for our little guests
- Daily breakfast buffet with a la Carte menu: from 06.30 to 10.30 hrs.
- Daily complimentary evening cocktails (17.30 18.30 hrs.):
  - Quality pouring brands, wines, beers, spirits & standard cocktails,
  - Chef's daily selection of canapés and live carving stations
- All-day complimentary soft drinks, coffee, tea, mineral waters, fruits and cookies.
- Exclusive Clubhouse Fitness Center
- Rooftop Sunset Terrace
- Free high speed WiFi
- Personalized golf cart services around the resort