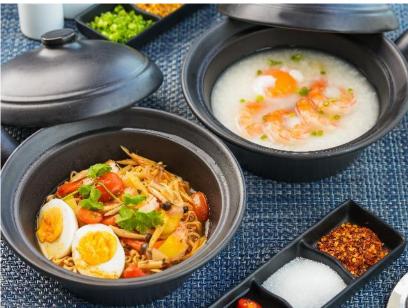

## THE CLUBHOUSE

Reserved solely for guests of **One and Two Bedroom Club Suites guests** 

- Private Sun-deck with panoramic views over Patong Bay
- Infinity pool with puddle pool for our little guests
- Daily breakfast buffet with a la Carte menu: from 06.30 to 10.30 hrs.
- Daily complimentary evening cocktails (17.30 18.30 hrs.):
  - Quality pouring brands, wines, beers, spirits & standard cocktails,
  - Chef's daily selection of canapés and live carving stations
- All-day complimentary soft drinks, coffee, tea, mineral waters, fruits and cookies.
- Exclusive Clubhouse Fitness Center
- Rooftop Sunset Terrace
- Free high speed WiFi
- Personalized golf cart services around the resort