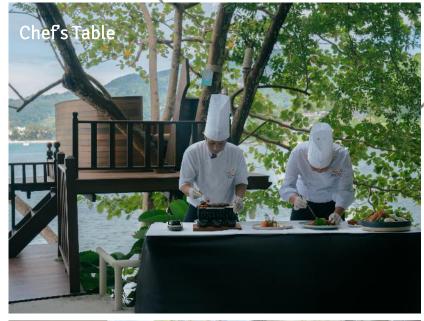

#### TreePod

- Hugging the resort's coastline
- Located along nature's path trail
- Uniquely designed, eco-friendly, material-based
- Elevated and hidden amongst trees
- Offering stunning views of Patong Bay
- Absolute privacy
- Ideal for any celebration
- Romantic dinner
- Family breakfast feast
- Birthday surprise
- Afternoon tea

### TreePod Experiences