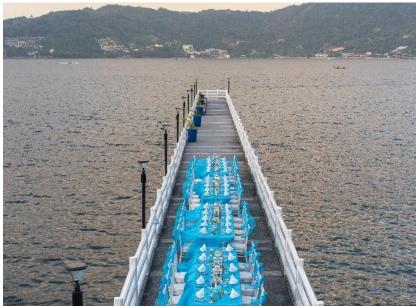

# The Jetty

- Spectacular sunsets.
- An intimate atmosphere with curated craft cocktails, champagne, wines and whiskeys.
- Stylish aperitifs, sunset parties and romantic, stargazing dinners.
- Freshest seafood, including imported oysters, seafood platters, the famed Phuket Lobster or tailor-made dinner sets.

## Experiences at The Jetty