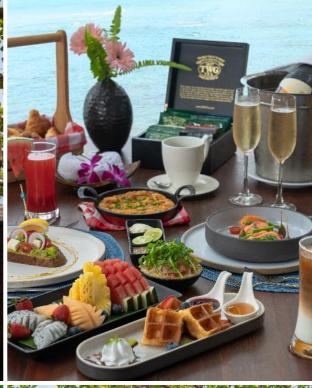

## THE CLUBHOUSE

Reserved solely for guests of **One and Two Bedroom Club Suites guests** 

- Private Sun-deck with panoramic views over Patong Bay
- Infinity pool with puddle pool for our little guests
- Daily breakfast buffet with a la Carte menu: from 06.30 to 10.30 hrs.
- Daily complimentary evening cocktails (17.30 18.30 hrs.):
  - Quality pouring brands, wines, beers, spirits & standard cocktails,
  - Chef's daily selection of canapés and live carving stations
- All-day complimentary soft drinks, coffee, tea, mineral waters, fruits and cookies.
- Exclusive Clubhouse Fitness Center
- Rooftop Sunset Terrace
- Free high speed WiFi
- Personalized golf cart services around the resort

# The Clubhouse Experience