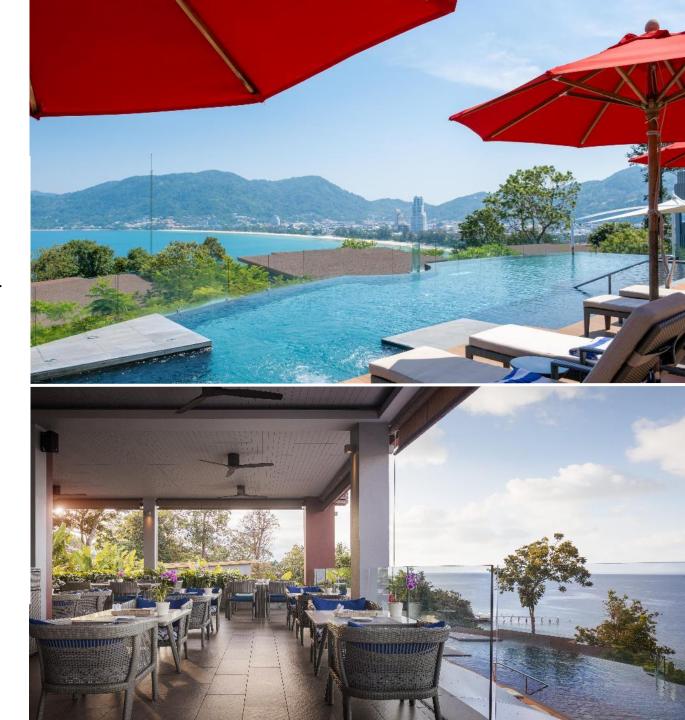

## THE CLUBHOUSE

Reserved solely for guests of **One and Two Bedroom Club Suites guests** 

- Private Sun-deck with panoramic views over Patong Bay
- Infinity pool with puddle pool for our little guests
- Daily breakfast buffet with a la Carte menu: from 06.30 to 10.30 hrs.
- Daily complimentary evening cocktails (17.30 18.30 hrs.):
  - Quality pouring brands, wines, beers, spirits & standard cocktails,
  - Chef's daily selection of canapés and live carving stations
- All-day complimentary soft drinks, coffee, tea, mineral waters, fruits and cookies.
- Exclusive Clubhouse Fitness Center
- Rooftop Sunset Terrace
- Free high speed WiFi
- Personalized golf cart services around the resort

# The Clubhouse Experience