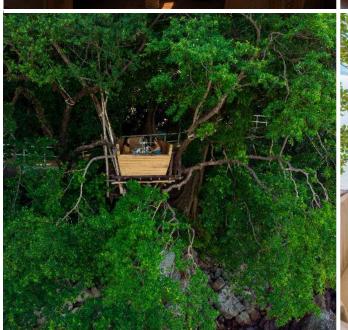

#### TreePod

- Hugging the resort's coastline
- Located along nature's path trail
- Uniquely designed, eco-friendly, material-based
- Elevated and hidden amongst trees
- Offering stunning views of Patong Bay
- Absolute privacy
- Ideal for any celebration
- Romantic dinner
- Family breakfast feast
- Birthday surprise
- Afternoon tea

### TreePod Experiences