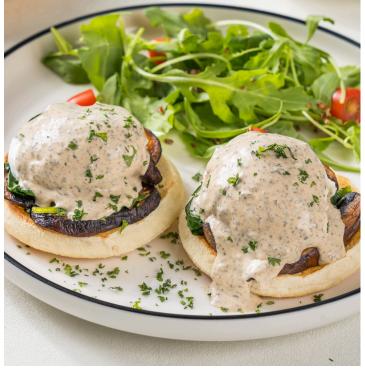

### Truffle Mushroom Benedict 320

Sautéed mushrooms, spinach, poached eggs, homemade truffle cream sauce on English muffin