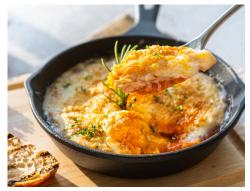

### Messy Eggs 🏓

360

280

### Galette Complète 360 Nutty flavored buckwheat crêpe.

buckwheat crêpe, Gruyère cheese, egg & ham

Grilled paprika shrimps, scrambled eggs, hollandaise sauce on sourdough served with greens, cherry tomatoes & red quinoa