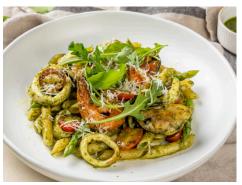

### Penne Seafood 390 Pesto

Penne, calamari, mussels, shrimp, parmesan cheese, rocket with basil pesto sauce