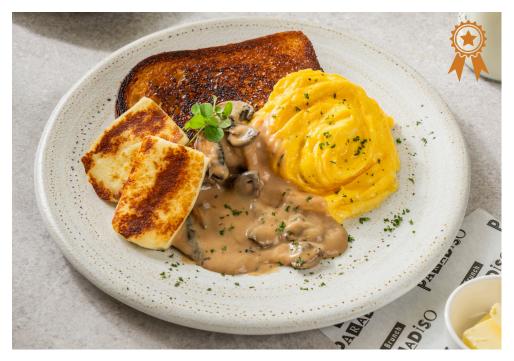

### Maple Toast with Truffle Mushroom Scrambled Eggs (V) 380

A slice of toasted maple syrupsoaked brioche & scrambled eggs served with homemade mushroom cream sauce

#### Options

- Halloumi
- Maple-glazed bacon