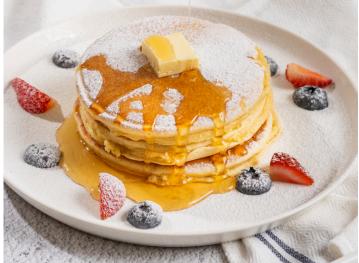

### Pancake Lover

Ricotta pancake, strawberry, blueberry, banana & Madagascar vanilla ice cream served with maple syrup

**Classic Pancake** 

served with maple syrup

Prices are subject to a 10% service charge and applicable taxes