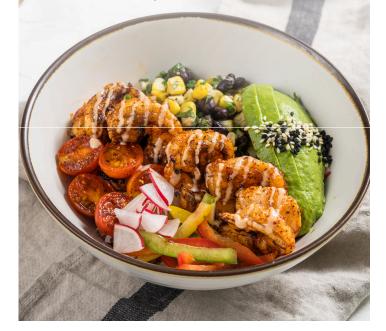

### Sriracha Shrimp Bowl 340

Shrimps, avocado, capsicum, red radish, cherry tomato, black beans, corn salsa, sesame seed with Sriracha mayo