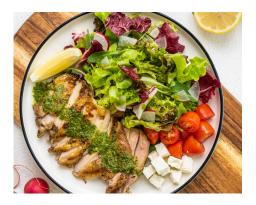

### Za'atar 270 Chicken Salad

Grilled za'atar chicken, feta cheese, cherry tomatoes & red radish served with basil pesto dressing