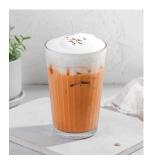

#### **3 Hot Paradiso Fruit Tea 16 0** TWG English Breakfast

with honey ,lemon ,orange, apple & mixed berries

### 4 Iced Paradiso Fruit Tea 200

TWG English Breakfast with honey ,lemon ,orange, apple & mixed berries \*Perfect for sharing\*

Oreo Mellow 170 Milk, caramel sauce, marshmallow, oreo cookies

Sunrise Passion 170 Passion fruit, pineapple, peach, fresh orange