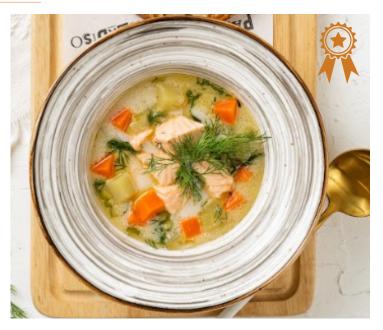

### Finnish Salmon Soup 300

Salmon, flavorful salmon broth, potatoes, carrot, celery, dill & olive oil served with ciabatta

Prices are subject to a 10% service charge and applicable taxes