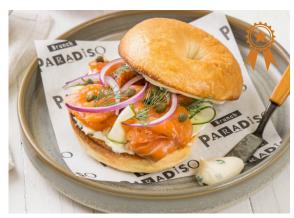

### Salmon Cream 320 Cheese Bagel

Homemade bagel, house-cured salmon, cream cheese, cucumber, caper, red onion & dill