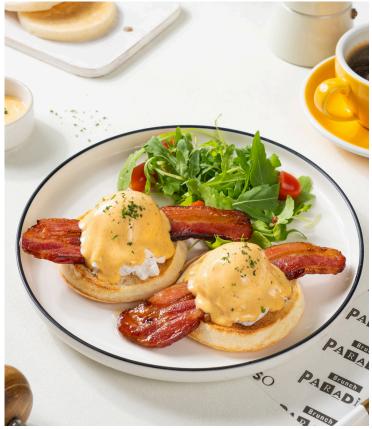

### Maple Glazed Bacon Benedict 350

Thick slices of homemade maple-glazed bacon, poached eggs, hollandaise sauce on English muffin