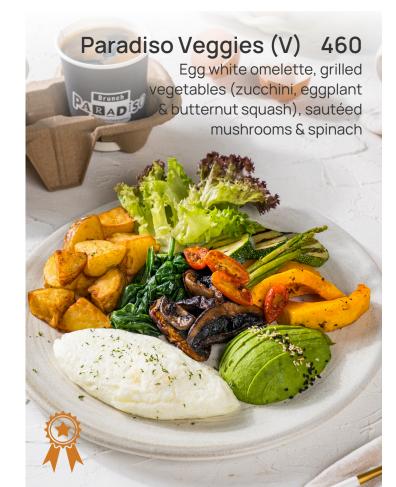

## COFFEE \* BREAKFAST \* BRUNCH & MORE

**OPEN EVERYDAY** 7:00 - 17:30



DF = Dairy Fee







### **Breakfast Platter**

590

### Paradiso Brekkie

390

House-cured salmon, scrambled eggs, ham, sautéed baby spinach, avocado, pico de gallo, mixed berries served with grilled sourdough Scrambled eggs, thick-cut bacon, sausage, sautéed mushrooms, roasted tomato, roasted butternut squash & grilled sourdough with greens





### Salmon Benedict 370

Smoked salmon, avocado, greens, poached eggs, hollandaise sauce on English muffin

### Maple Glazed Bacon Benedict 350

Thick slices of homemade maple-glazed bacon, poached eggs, hollandaise sauce on English muffin



### Truffle Mushroom Benedict 320

Sautéed mushrooms, spinach, poached eggs, homemade truffle cream sauce on English muffin

#### ADD-ONS

| Avocado            | 100 |
|--------------------|-----|
| Tomatoes           | 50