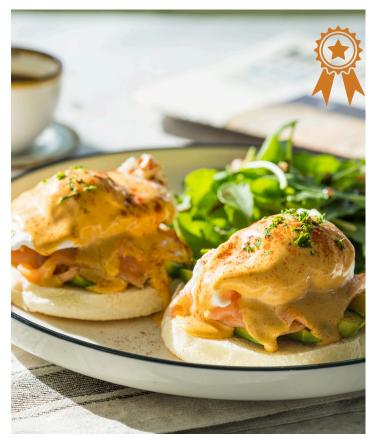

### Salmon Benedict 370

Smoked salmon, avocado, greens, poached eggs, hollandaise sauce on English muffin