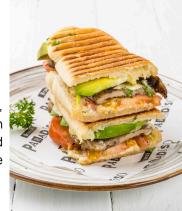

### Chicken Avocado Panini 320

Panini, grilled chicken, avocado, tomato & red onion served with mustard mayonnaise