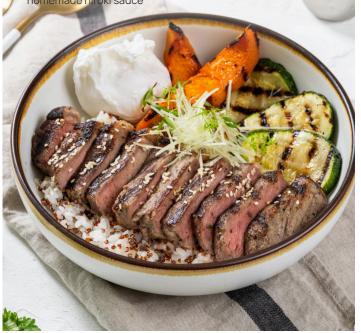

### Grilled Beef Bowl(DF) 380

A<mark>ustralian grain</mark>-fed striploin grilled zucchini, butternut squash, poached egg with homemade hiroki sauce