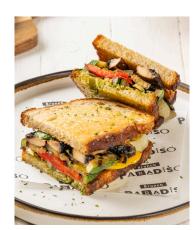

### **Grilled Vegetable Pesto Sandwich** (V) 290

Grilled zucchini, capsicum, eggplant, onion & mushrooms on sourdough served with pesto sauce