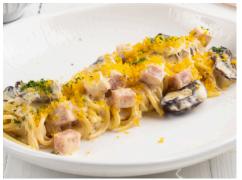

### 440 Ham & Mushroom 280 Carbonara

Spaghetti, ham, mushroom, parmesan & egg yolk with creamy carbonara sauce