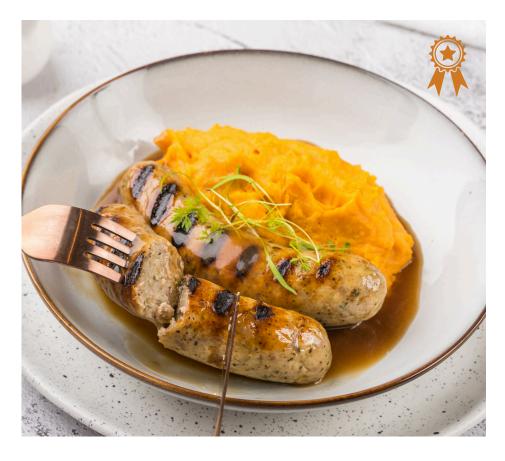

### Bangers & Sweet Mash 320

Cumberland & Italian sausages, mashed sweet potato & gravy

| Brunch Pa<br>Favorite | radiso ∫ Spicy |
|-----------------------|----------------|
| V = Veggie            | VG= Vegan      |
| DF = Dairy Fee        |                |