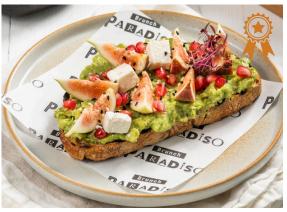

## Avocado & Fig (V)

Smashed avocado, fig, feta cheese & pomegranate on sourdough