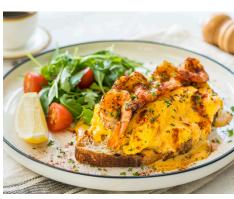

### Galette Complète 360 Nutty flavored buckwheat crêpe.

buckwheat crêpe, Gruyère cheese, egg & ham

Grilled paprika shrimps, scrambled eggs, hollandaise sauce on sourdough served with greens, cherry tomatoes & red quinoa