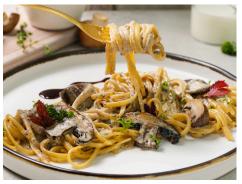

### 440 Ham & Mushroom 280 Carbonara

Spaghetti, ham, mushroom, parmesan & egg yolk with creamy carbonara sauce