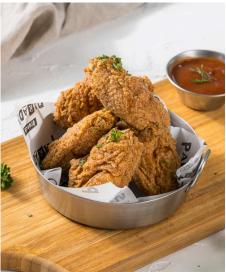

### Crispy Fried Chicken 220

Deep-fried chicken mid wings served with homemade sauce