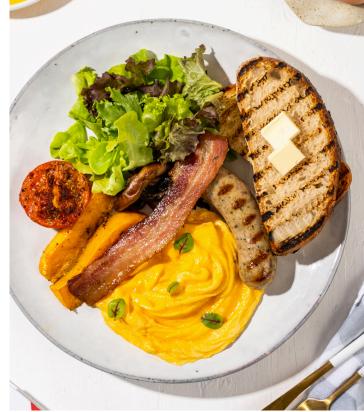

### **Breakfast Platter**

590

### Paradiso Brekkie

390

House-cured salmon, scrambled eggs, ham, sautéed baby spinach, avocado, pico de gallo, mixed berries served with grilled sourdough Scrambled eggs, thick-cut bacon, sausage, sautéed mushrooms, roasted tomato, roasted butternut squash & grilled sourdough with greens