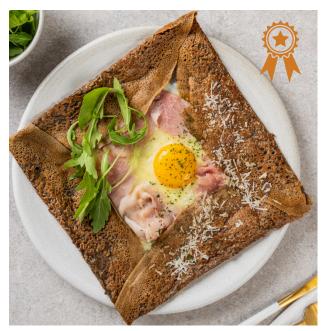

### Galette Complète 360 Nutty flavored buckwheat crêpe.

buckwheat crêpe, Gruyère cheese, egg & ham

Grilled paprika shrimps, scrambled eggs, hollandaise sauce on sourdough served with greens, cherry tomatoes & red quinoa