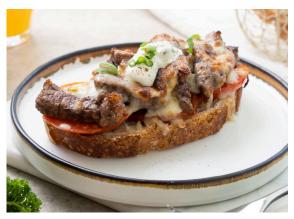

### Beefeater

330

290

Australian grain-fed striploin, beef tomato, sour cream, melty mozzarella & mayonnaise on sourdough