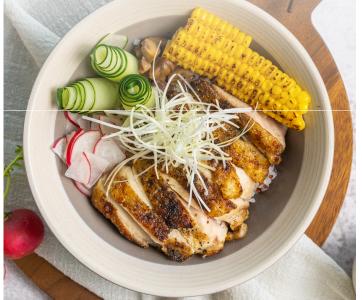

### Za'atar Chicken Bowl (DF) 260

Grilled za'atar chicken, grilled sweet corn, Japanese cucumber, red radish, chestnuts with homemade hiroki sauce