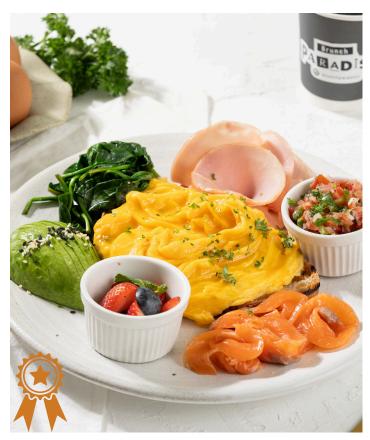

### Paradiso Brekkie

390

House-cured salmon, scrambled eggs, ham, sautéed baby spinach, avocado, pico de gallo, mixed berries served with grilled sourdough Scrambled eggs, thick-cut bacon, sausage, sautéed mushrooms, roasted tomato, roasted butternut squash & grilled sourdough with greens