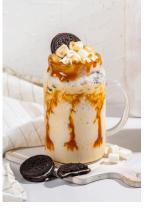

### 4 Iced Paradiso Fruit Tea 200

TWG English Breakfast with honey ,lemon ,orange, apple & mixed berries \*Perfect for sharing\*

Oreo Mellow 170 Milk, caramel sauce, marshmallow, oreo cookies

Sunrise Passion 170 Passion fruit, pineapple, peach, fresh orange