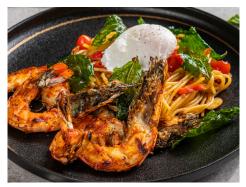

### Spaghetti Ebiko with Tiger Prawns 480

Spaghetti, grilled tiger prawns, ebiko, shredded dried seaweed with ebiko sauce

### Spicy Tiger 4 Prawn & Basil

Spaghetti, grilled tiger prawns, basil, chili & garlic served with poached egg