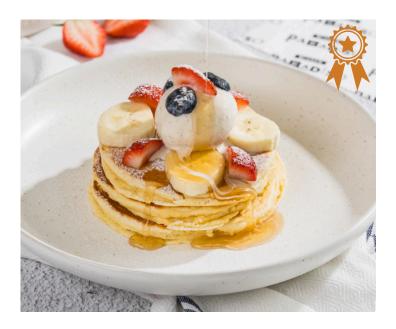

### Pancake Lover

Ricotta pancake, strawberry, blueberry, banana & Madagascar vanilla ice cream served with maple syrup