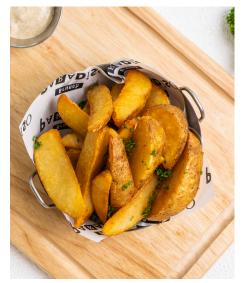

### Potato Wedges (V) 180

Crispy wedges served with homemade truffle mayo & Paradiso dip