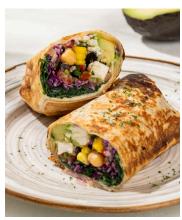

### Southwest Veggie Wrap (V) 290

Warm tortilla, avocado, feta cheese, chickpea, beans, corn, red cabbage & fresh vegetables served with sour cream