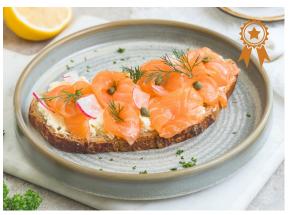

### Salmon Cream 320 Cheese Bagel

Homemade bagel, house-cured salmon, cream cheese, cucumber, caper, red onion & dill

### Salmon Essentials

330

House-cured salmon, cream cheese, caper & red radish on sourdough

Chorizo Toast

280

Spicy chorizo, scrambled eggs, green capsicum & spring onion on sourdough