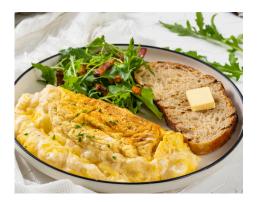

### Soufflé Omelette 280

Eggs, cheddar, mozzarella and grilled sourdough served with greens, potato & bacon bits