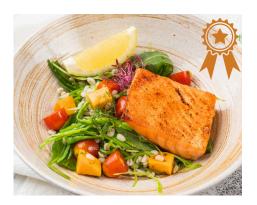

### Salmon Barley 450 Salad (DF)

Seared salmon, snow pea, barley, cherry tomatoes, butternut squash, wild rocket, dill served with homemade passionfruit dressing