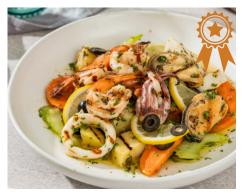

### Italian Seafood 360 Salad (DF)

Grilled calamari, shrimp, mussels & potatoes, pickled carrot, celery, black olives & caper served with light lemon vinaigrette