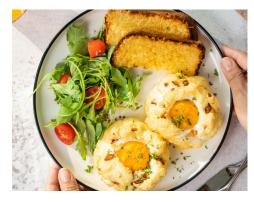

### Cloud Eggs

Fluffy egg white topped with egg yolk, cheese, crispy bacon & brioche topped with cheddar served with greens & cherry tomatoes