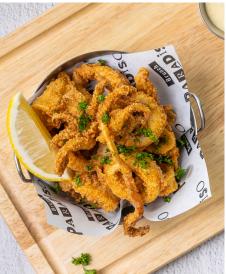

### Calamari Fritti 300

Deep-fried calamari served with homemade wasabi mayo & mustard mayo