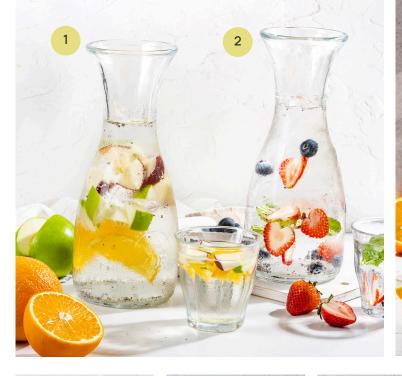

### 1 Citrus Refreshing

Red apple, green apple, lime, fresh orange, lemon, chia seed & mineral water

### 2 Berries Beauty

130

110

Strawberry, blueberry, mint, chia seed & mineral water

\*Perfect for sharing\*