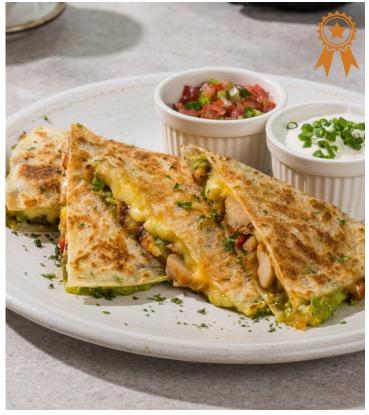

### Chicken Quesadilla

320

380

Tortilla, grilled chicken, cheese, avocado, sautéed capsicum, onion served with pico de gallo & sour cream