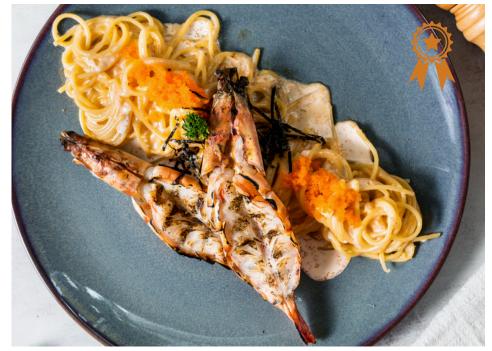

### Spaghetti Ebiko with Tiger Prawns 480

Spaghetti, grilled tiger prawns, ebiko, shredded dried seaweed with ebiko sauce