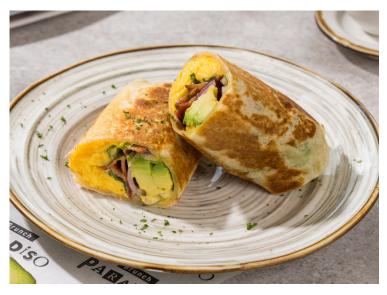

### **Glazed Bacon & Avocado Breakfast Wrap**

Warm tortilla, maple-glazed bacon, scrambled eggs,