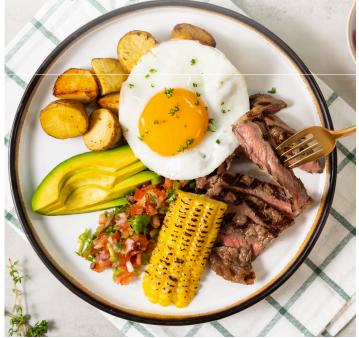

## Steak & Egg (DF) 420

Australian grain-fed striploin steak (medium rare), avocado, grilled sweet corn, potatoes, pico de gallo, fried egg