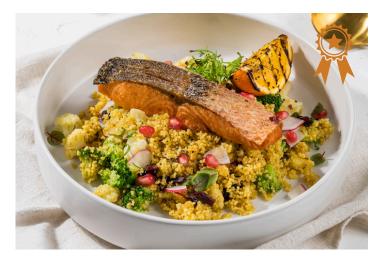

### Salmon Cous Cous Salad (DF)

450

Seared salmon, cous cous, broccoli, cauliflower, red radish, pomegranate & dried cranberries served with grilled orange