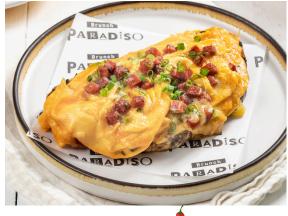

### Soufflé Omelette 280

Eggs, cheddar, mozzarella and grilled sourdough served with greens, potato & bacon bits