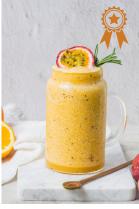

### 4 Iced Paradiso Fruit Tea 200

TWG English Breakfast with honey ,lemon ,orange, apple & mixed berries \*Perfect for sharing\*

Oreo Mellow 170 Milk, caramel sauce, marshmallow, oreo cookies

Sunrise Passion 170 Passion fruit, pineapple, peach, fresh orange