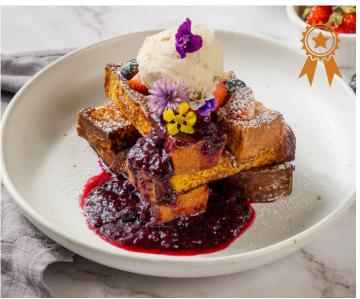

### **French Toast Tower**

320

Brioche French toast sticks, homemade Madagascar vanilla ice cream served with berry sauce & maple honey syrup

Ricotta pancake, strawberry, blueberry & butter

| ICE CREAM ADD-ONS  |                  |
|--------------------|------------------|
| Fresh Coconut      | 80 THB per scoop |
| Madagascar Vanilla | 80 THB per scoop |
| Salted Caramel     | 80 THB per scoop |