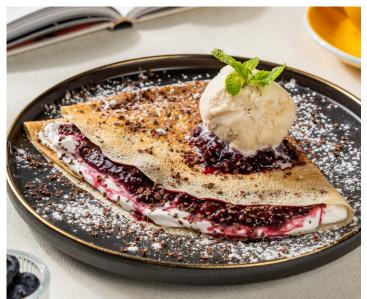

### **Dark Forest Crêpe**

## 300

Buckwheat crêpe, whipped cream, homemade berry & dark chocolate sauce served with Madagascar vanilla ice cream

290